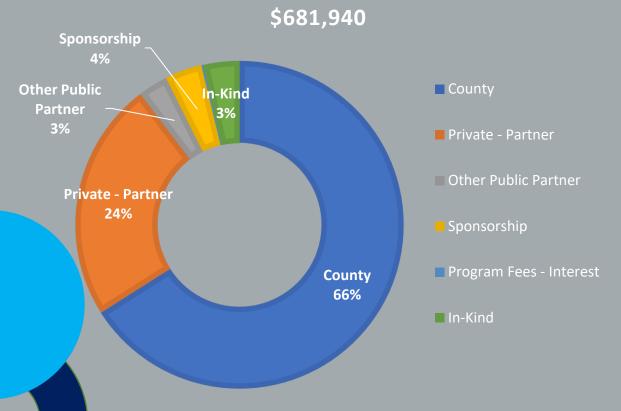

### FY 2022 Financial Overview

#### **FY 2022 BUDGETED EXPENSES**

\$681,940

Full Business Plan Available Online at www.bdbmc.org