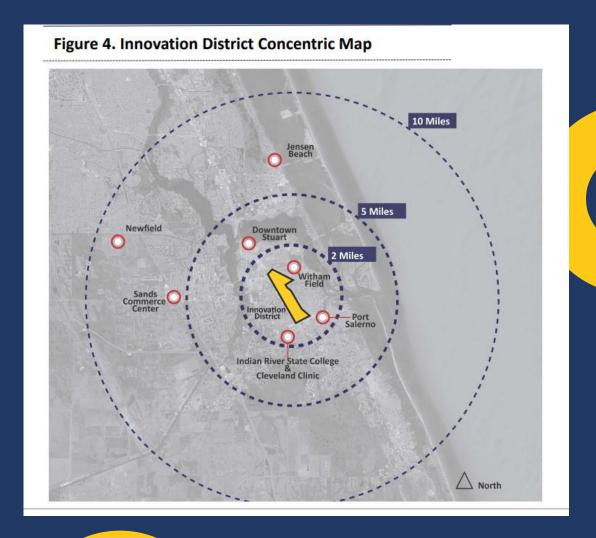

* 

Hubs of Excellence
Treasure Coast | South Florida
Greater Orlando - Space Coast | Tallahassee

# "Now's the Time" Business Recruitment Campaign













# "Now's the Time" Business Recruitment Campaign

January – September 2022

- Recruit and Hire Top Business Development Executive
- Social media and digital advertising (boosted by Digital Ambassadors)
- Owned and Earned media story placements
- Regional CEO Visits and Hosting Events\*
- Landowner Developer CRE Briefings and Tours
- "Hubs of Excellence" Industry Engagement





### "Hubs of Excellence"







### **Primary Industries**

Aviation-Aerospace · Marine Clean-Green Tech · Agribusiness-Equestrian · Medical-Healthcare · IT

Focus Areas to Build Vibrancy and Prosperity









### **BHAG: Martin County Innovation Hub**







### **Grow Our Own: BRE**



- Keeping a Pulse on Local Business is Key to Protecting MC's Economy and Tax Base
- 1:1 Visits Important to Business Retention and Expansion (BRE) Strategy and Business Friendliness
- Number of Visits in FY 2022: 75
- Online Business Confidence & Needs Survey
- Both Combined for Annual Business Climate
   Report to Policymakers, Partners and Investors



# **Grow Our Own: Entrepreneurs**

Monday, June 21, 2021

Susan H. Johnson Auditorium

6:00pm - 9:00pm









- Top Notch Training
- Peer-to-Peer Networks
- Access to Capital
- Reimbursable Mini-Grants and Business Registration Fees
- Technology, PR and Profiles



Next Class: September 2022

### **Grow Our Own: Talent**



- Talent Advancement Team Chair: Tammy Matthew, Bank of America
- Future of Work