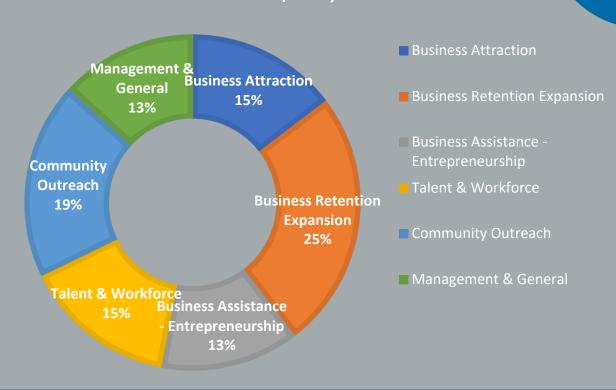

#### **FY 2022 BUDGETED EXPENSES**

\$681,940

Full Business Plan Available Online at www.bdbmc.org