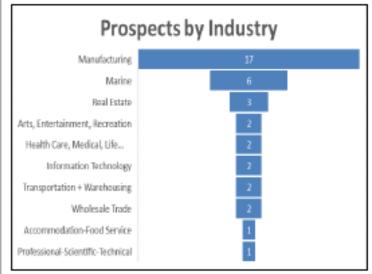

# **Current Pipeline**

38

Economic
Development
Prospects

Pipeline Target: 40 Annual Goal: 10 1,739

Potential Job Impact

Pipeline Target: 1,800 Annual Goal: 450