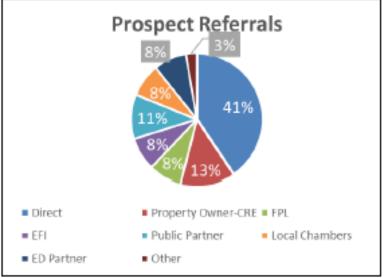

# **Current Pipeline**

38

Economic
Development
Prospects

Pipeline Target: 40 Annual Goal: 10 1,739

Potential Job Impact

Pipeline Target: 1,800 Annual Goal: 450