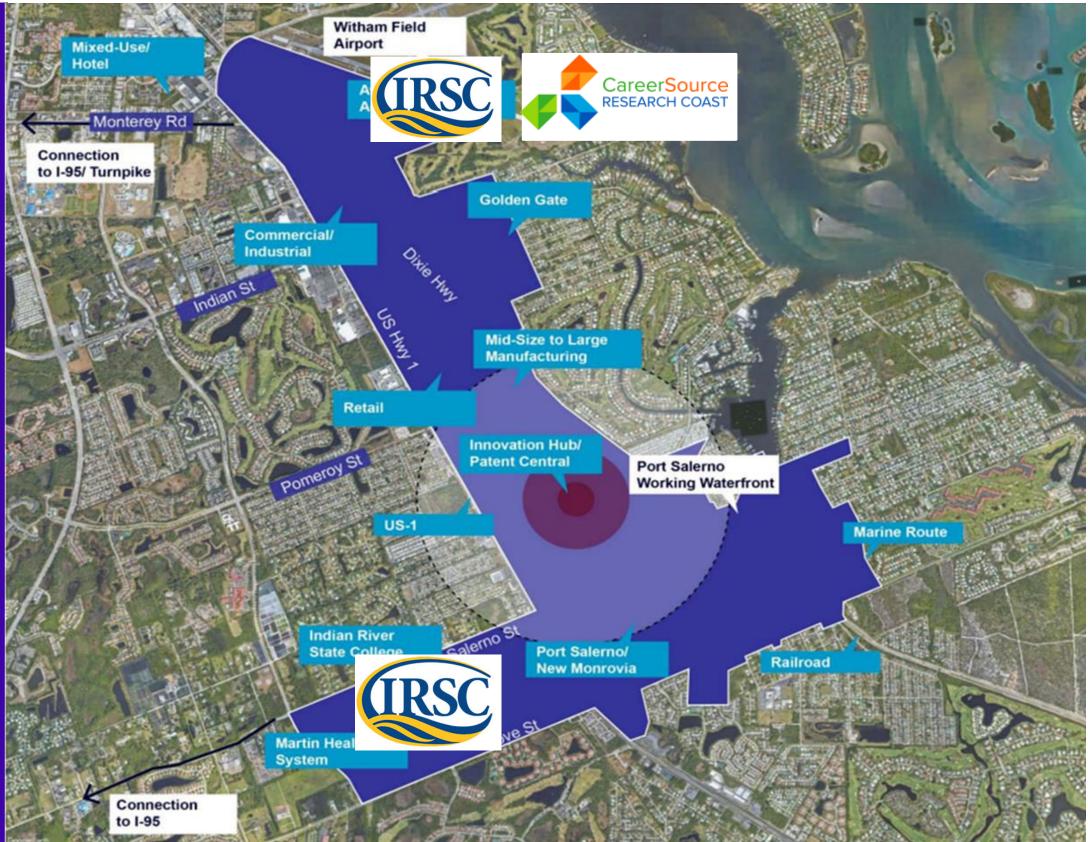

### Strategic Economic Development Areas of Opportunity

- 1. Downtown Stuart and Cleveland Clinic Health District
- 2. Witham Field
- 3. Innovation District
- 4. Sands Commerce Center
- 5. Seven J's Industrial Park
- 6. Sunrise Groves
- 7. Village of Indiantown
- 8. South Florida Gateway Project
  - Newfield

#### Location Martin County

Innovation Hub 2,150+ Acres

Number of Jobs 8,675

Number of Businesses 930

Industrial & Manufacturing Space 3.2M SF

### **MC Innovation Hub**

**FY 2022** 

A Stronger Economy is Everyone's Business.