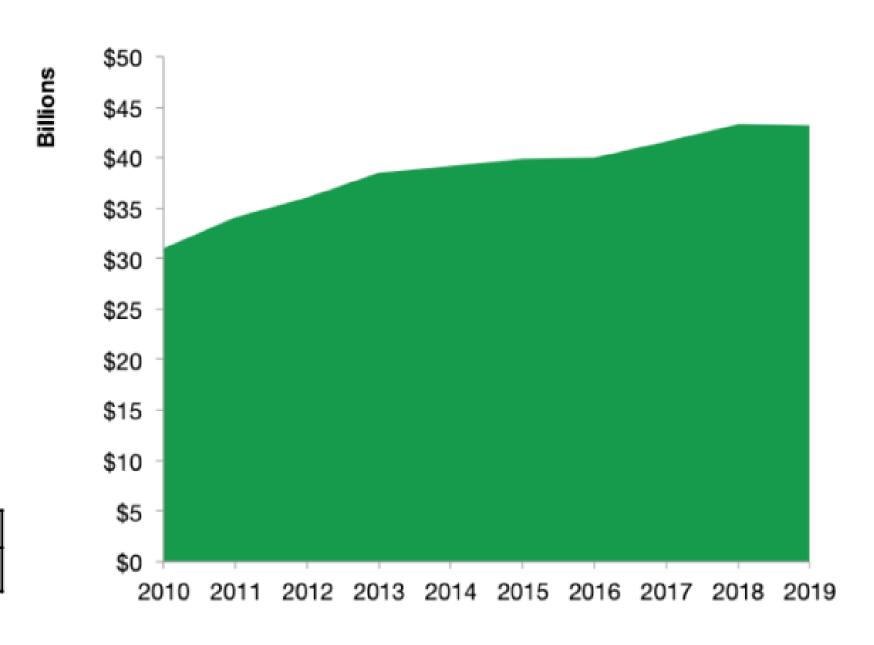

r than 2020.



## Florida-Origin Exports







## Florida-Destination Imports







## Florida: Gateway to Latin America & the Caribbean



SELECT

## Florida Services Exports

### **Florida**

#### U.S. Services Supply the World

Florida has seen a rise in overall services exports since 2010, boosting state economic growth and jobs, and contributing to the overall U.S. services trade surplus of \$289 billion in 2019.

The U.S. services industries are the most competitive and innovative in the world. They provide new economic opportunities and contribute to the successful production of manufacturing and agriculture in the United States and abroad.

| 2010           | 2019           |
|----------------|----------------|
| \$31.0 billion | \$43.3 billion |

#### Florida Services Exports





## Florida Services Exports

#### Florida Services Exports Support 305,600 Jobs

#### Florida Services Exports by Sector, 2019 (\$ millions)



To EU:

To China: **\$2.7 billion** in services exports

supporting 22,500 jobs

To Canada: \$3.4 billion in services exports

supporting 24,700 jobs

To Mexico: \$2.1 billion in services exports

supporting 17,200 jobs

To Korea: \$1.1 billion in services exports

supporting 8,740 jobs

\$2.4 billion in services exports To Japan:

supporting 15,900 jobs

**\$8.6 billion** in services exports

supporting 60,800 jobs

To UK: \$3.7 billion in services exports

supporting 25,900 jobs

For more information on all fifty states, please visit servicescoalition.org/exports or contact admin@uscsi.org



<sup>\*</sup> Sources: National data from the U.S.