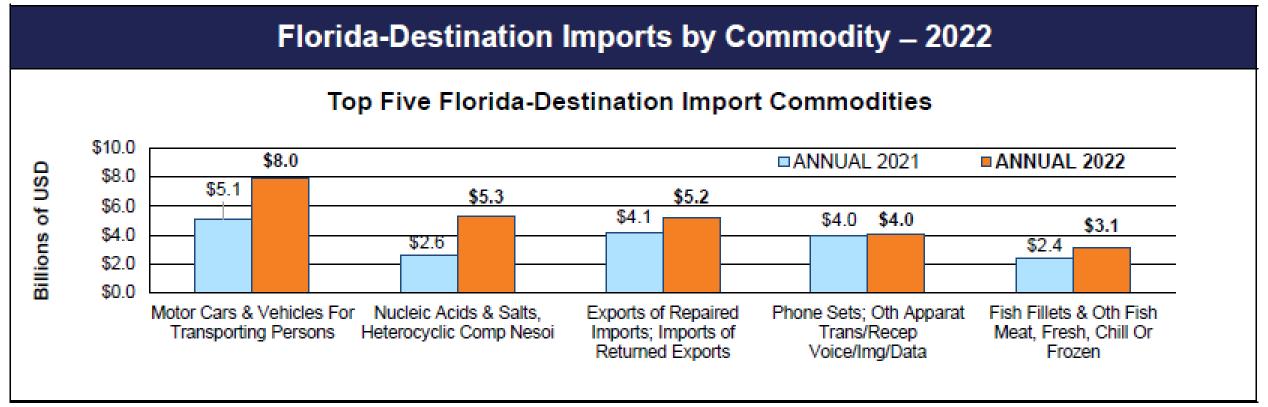

eign direct and out-of-state investors interested in expanding/relocating to Florida





## How We Do It







## Florida Merchandise Trade



 Florida reached an all-time record of \$190 billion in two-way merchandise trade in 2022, growing by \$25.6 billion, an increase of 15.6%.
 The state's trade with the world has not only rebounded but grew by more than 40% since 2020.



 Merchandise exports gained 16.1%, increasing by \$12.1 billion to \$87 billion over 2021.
 Exports to Brazil alone of \$17.3 billion were almost as much as the next four countries combined.



 Merchandise imports saw growth of 15.2%, an increase of nearly \$13.6 billion to a record \$103 billion.
 Those imports were also 36% higher than 2020.



## Florida-Origin Exports







## Florida-Destination Imports







## Florida: Gateway to Latin America & the Caribbean



SELECT

## Florida Services Exports

### **Florida**

#### U.S. Services Supply the World

Florida has seen a rise in overall services exports since 2010, boosting state economic growth and jobs, and contributing to the overall U.S. services trade surplus of \$289 billion in 2019.

The U.S. services industries are the most competitive and innovative in the world. They provide new economic opportunities and contribute to the successful production of manufacturing and agriculture in the United States and abroad.

| 2010           | 2019           |
|----------------|----------------|
| \$31.0 billion | \$43.3 billion |

#### Florida Services Exports





## Florida Services Exports

#### Florida Services Exports Support 305,600 Jobs