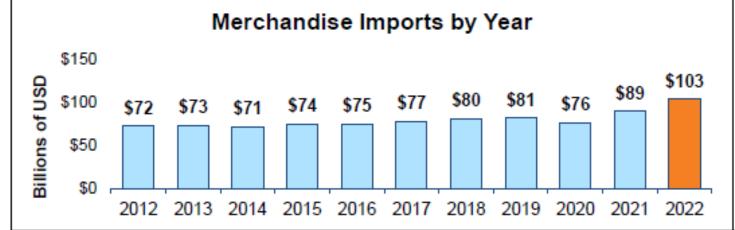

# Exports Matter

More than **70%** of the world's purchasing power is **outside** of the United States. Competitors are **increasing** their global market share while the U.S. is underperforming.

## **Opportunit**

With only 11% of the United States GDP generated by exports, it's safe to say we have a lot of room for growth.

The U.S. Commercial Service works to fill that space