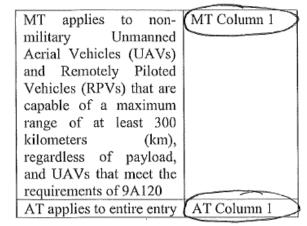

t 774

Category 9-page 5

following:

9A012 Non-military "Unmanned Aerial Vehicles," ("UAVs"), unmanned "airships", related equipment and "components", as follows (see List of Items Controlled).

#### License Requirements

| Reason for Control: NS     | S, MT, AT                                         |
|----------------------------|---------------------------------------------------|
| Control(s)                 | Country Chart<br>(See Supp. No. 1<br>to part_738) |
| NS applies to entire entry | (NS Column 1                                      |
|                            |                                                   |

**Export Administration Regulations** Bureau of Industry and Security February 24, 2023

Commerce Control List

Supplement No. 1 to Part 774

Category 9-page 6



List Based License Exceptions (See Part 740 for a description of all license exceptions)

LVS: N/A GBS: N/A

#### List of Items Controlled

Related Controls: 1) See the U.S. Munitions List Category VIII (22 CFR Part 121). 2) Also see ECCN 9A610 and § 744.3 of the EAR. 3) For "UAVs" that are "sub-orbital craft," see ECCNs 9A004,h and 9A515.a. Related Definitions: N/A Items:

a. "UAVs" or unmanned "airships", designed to have controlled flight out of the direct 'natural vision' of the 'operator' and having any of the following:

- a.1. Having all of the following:
- a.1.a. A maximum 'endurance' greater than or equal to 30 minutes but less than 1 hour; and
- a.1.b. Designed to take-off and have stable controlled flight in wind gusts equal to or exceeding 46.3 km/h (25 knots); or
- a.2. A ma