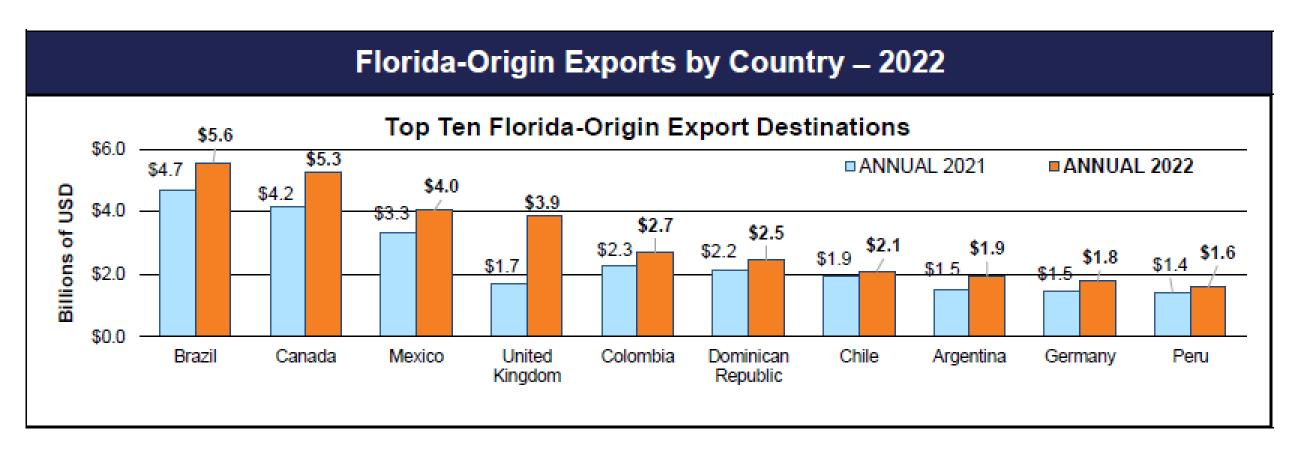

ent and trade organizations

Promote foreign direct and out-of-state investors interested in expanding/relocating to Florida





## How We Do It







## Florida Merchandise Trade



 Florida reached an all-time record of \$190 billion in two-way merchandise trade in 2022, growing by \$25.6 billion, an increase of 15.6%.
 The state's trade with the world has not only rebounded but grew by more than 40% since 2020.



 Merchandise exports gained 16.1%, increasing by \$12.1 billion to \$87 billion over 2021.
 Exports to Brazil alone of \$17.3 billion were almost as much as the next four countries combined.



 Merchandise imports saw growth of 15.2%, an increase of nearly \$13.6 billion to a record \$103 billion.
 Those imports were also 36% higher than 2020.



## Florida-Origin Exports







## Florida-Destination Imports







## Florida: Gateway to Latin America & the Caribbean



SELECT

## Florida Services Exports

### **Florida**

#### U.S. Services Supply the World

Florida has seen a rise in overall services exports since 2010, boosting state economic growth and jobs, and contributing to the overall U.S. services trade surplus of \$289 billion in 2019.

The U.S. services industries are the most competitive and innovative in the world. They provide new economic opportunities and contribute to the successful production of manufacturing and agriculture in the United States and abroad.

| 2010           | 2019           |
|----------------|----------------|
| \$31.0 billion | \$43.3 billion |

#### Florida Services Exports





## Florida Services Exports

#### Flori