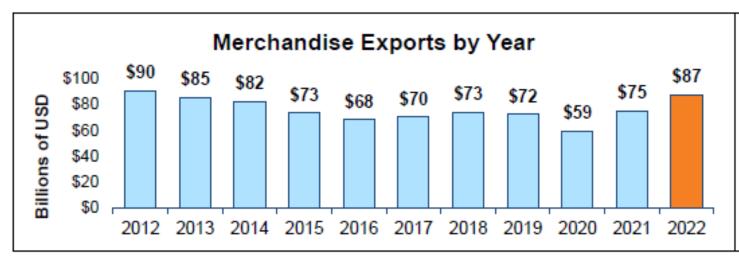

# Exports Matter

More than **70%** of the world's purchasing power is **outside** of the United States. Competitors are **increasing** their global market share while the U.S. is underperforming.

## **Opportunit**

With only 11% of the United States GDP generated by exports, it's safe to say we have a lot of room for growth.

The U.S. Commercial Service works to fill that space