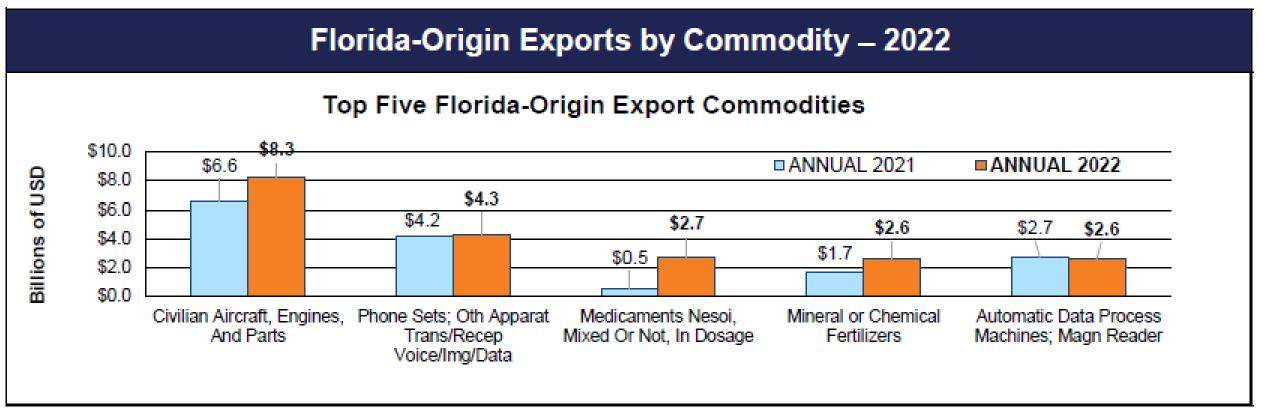

t and trade organizations

Promote foreign direct and out-of-state investors interested in expanding/relocating to Florida





## How We Do It







## Florida Merchandise Trade



 Florida reached an all-time record of \$190 billion in two-way merchandise trade in 2022, growing by \$25.6 billion, an increase of 15.6%.
 The state's trade with the world has not only rebounded but grew by more than 40% since 2020.



 Merchandise exports gained 16.1%, increasing by \$12.1 billion to \$87 billion over 2021.
 Exports to Brazil alone of \$17.3 billion were almost as much as the next four countries combined.



 Merchandise imports saw growth of 15.2%, an increase of nearly \$13.6 billion to a record \$103 billion.
 Those imports were also 36% higher than 2020.



## Florida-Origin Exports







## Florida-Destination Imports







## Florida: Gateway to Latin America & the Caribbean



SELECT

## Florida Services Exports

### **Florida**

#### U.S. Services Supply the World

Florida has seen a rise in overall services exports since 2010, boosting state economic growth and jobs, and contributing to the overall U.S. services trade surplus of \$289 billion in 2019.

The U.S. services industries are the most competitive and innovative in the world. They provide new economic opportunities and contribute to the successful production of manufacturing and agriculture in the United States and abroad.

| 2010           | 2019           |
|----------------|----------------|
| \$31.0 billion | \$43.3 billion |

#### Florida Services Exports





## Florida Services Exports

#### Florida