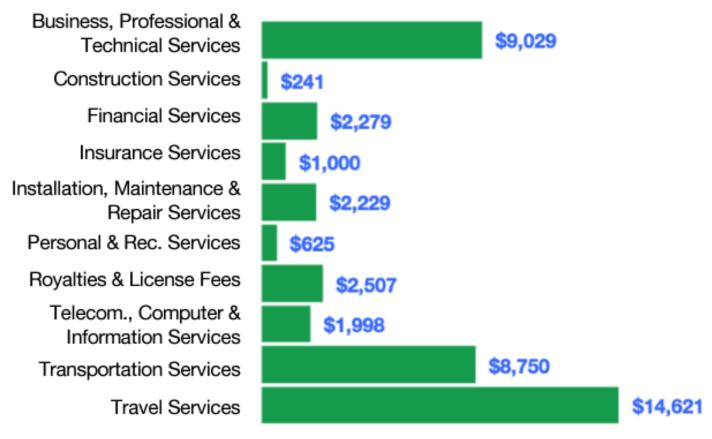

ECT

## Florida Services Exports

### **Florida**

#### U.S. Services Supply the World

Florida has seen a rise in overall services exports since 2010, boosting state economic growth and jobs, and contributing to the overall U.S. services trade surplus of \$289 billion in 2019.

The U.S. services industries are the most competitive and innovative in the world. They provide new economic opportunities and contribute to the successful production of manufacturing and agriculture in the United States and abroad.

| 2010           | 2019           |
|----------------|----------------|
| \$31.0 billion | \$43.3 billion |

#### Florida Services Exports





## Florida Services Exports

#### Florida Services Exports Support 305,600 Jobs

#### Florida Services Exports by Sector, 2019 (\$ millions)



To EU:

To China: **\$2.7 billion** in services exports

supporting 22,500 jobs

To Canada: \$3.4 billion in services exports

supporting 24,700 jobs

To Mexico: \$2.1 billion in services exports

supporting 17,200 jobs

To Korea: \$1.1 billion in services exports

supporting 8,740 jobs

\$2.4 billion in services exports To Japan:

supporting 15,900 jobs

**\$8.6 billion** in services exports

supporting 60,800 jobs

To UK: \$3.7 billion in services exports

supporting 25,900 jobs

For more information on all fifty states, please visit servicescoalition.org/exports or contact admin@uscsi.org



<sup>\*</sup> Sources: National data from the U.S. Bureau of Economic Analysis, state export and jobs data from The Trade Partnership. Copyright 2021. The Coalition of Services Industries. All rig