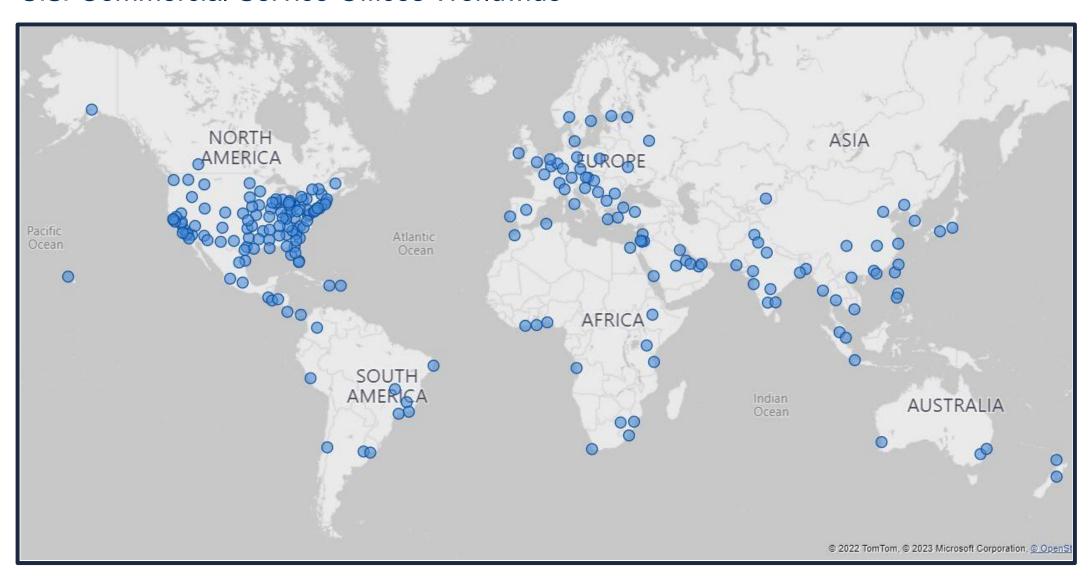

## Our Global Presence

The U.S. Commercial Service, creates jobs in the United States and strengthens U.S. economic and national security by promoting U.S. exports, and ensuring market access and a level playing field in international trade for U.S. companies.

Strategically located in **106 U.S.** and **127 foreign locations** in 80 countries, our global network of trade and investment professionals are well-positioned to help U.S. companies succeed internationally and ensure that U.S. businesses and commercial interests have a robust advocate and first line of defense against unfair foreign trade practices and market access barriers.

#### U.S. Commercial Service Offices Worldwide