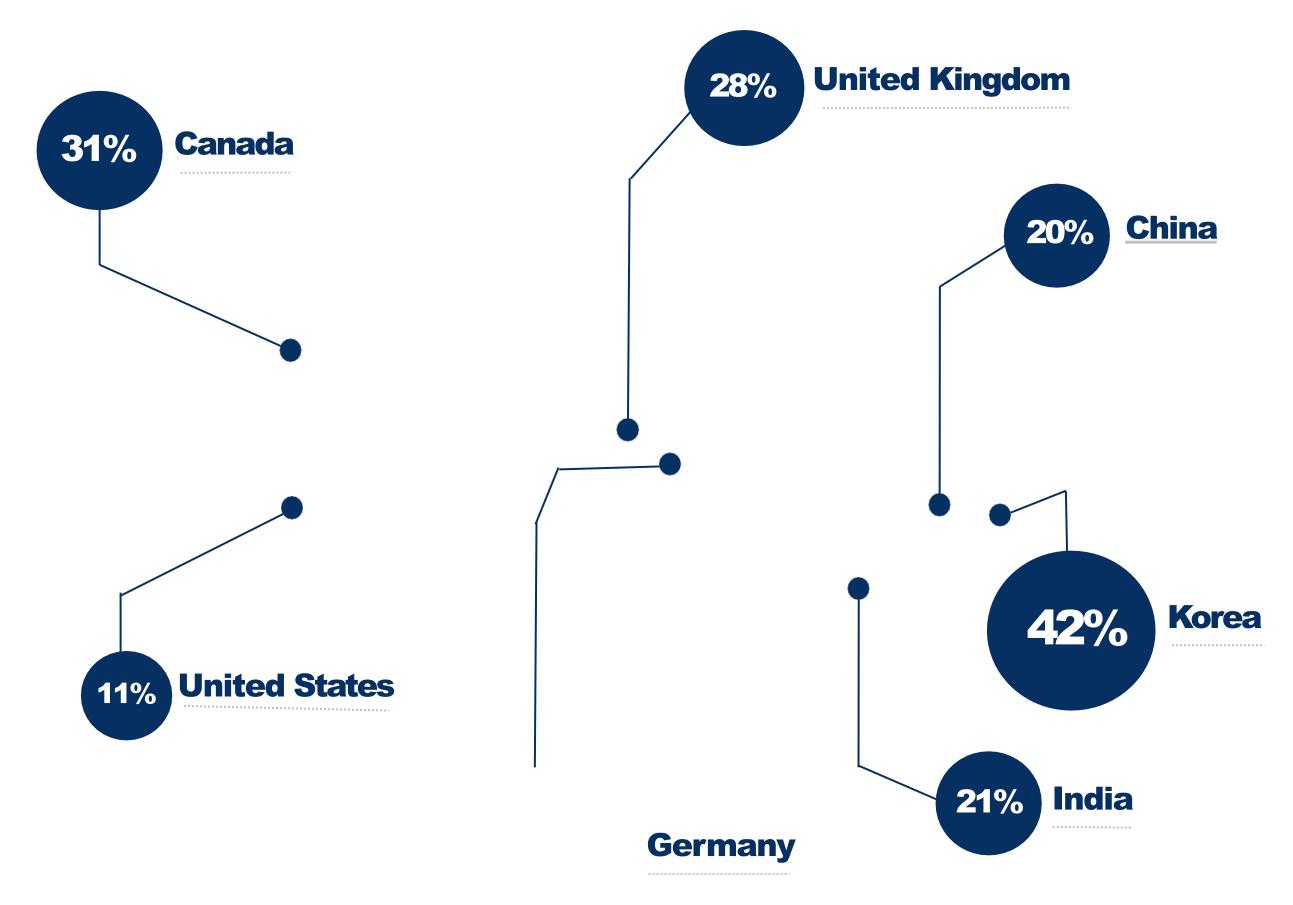

# Exports Matter

More than **70%** of the world's purchasing power is **outside** of the United States. Competitors are **increasing** their global market share while the U.S. is underperforming.

## **Opportunit**

With only 11% of the United States GDP generated by exports, it's safe to say we have a lot of room for growth.

The U.S. Commercial Service works to fill that space