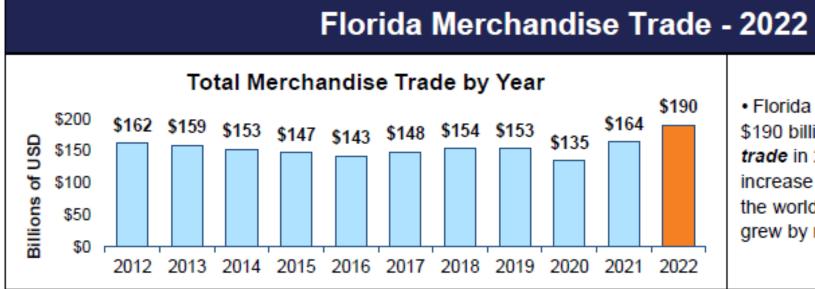

# Exports Matter

More than **70%** of the world's purchasing power is **outside** of the United States. Competitors are **increasing** their global market share while the U.S. is underperforming.

## **Opportunit**

With only 11% of the United States GDP generated by exports, it's safe to say we have a lot of room for growth.

The U.S. Commercial Service works to fill that space