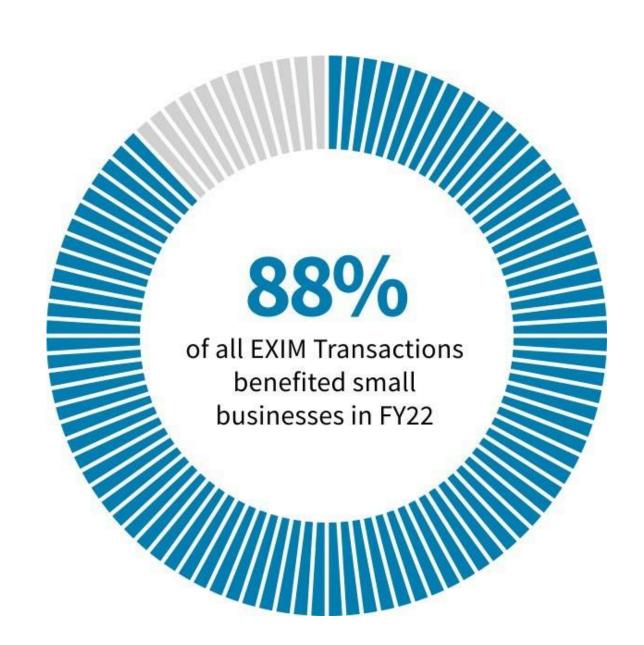

# Results for U.S. Small Businesses

Exporting can be profitable for businesses of all sizes.

Exports facilitated by U.S. Commercial Service. Additional \$40 billion facilitated by inward investment. (FY22)