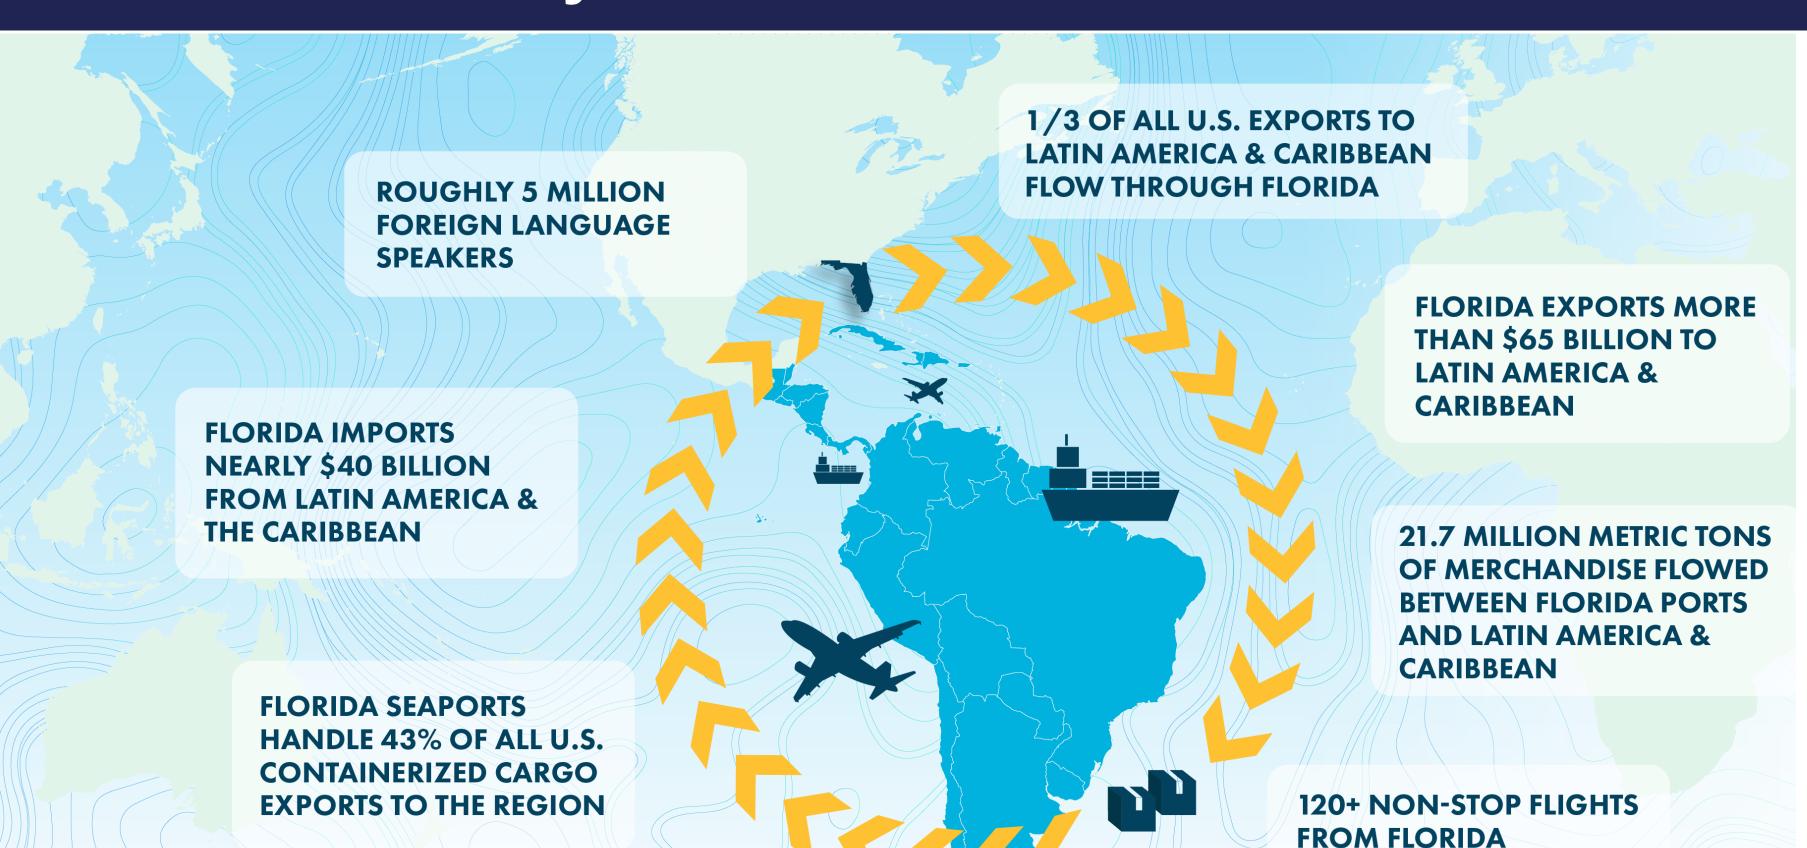

ding/relocating to Florida





## How We Do It







## Florida Merchandise Trade



 Florida reached an all-time record of \$190 billion in two-way merchandise trade in 2022, growing by \$25.6 billion, an increase of 15.6%.
 The state's trade with the world has not only rebounded but grew by more than 40% since 2020.



 Merchandise exports gained 16.1%, increasing by \$12.1 billion to \$87 billion over 2021.
 Exports to Brazil alone of \$17.3 billion were almost as much as the next four countries combined.



 Merchandise imports saw growth of 15.2%, an increase of nearly \$13.6 billion to a record \$103 billion.
 Those imports were also 36% higher than 2020.



## Florida-Origin Exports







## Florida-Destination Imports







## Florida: Gateway to Latin America & the Caribbean



SELECT

## Florida Services Exports

### **Florida**

#### U.S. Services Supply the World

Florida has seen a rise in overall services exports since 2010, boosting state economic growth and jobs, and contributing to the overall U.S. services trade surplus of \$289 billion in 2019.

The U.S. services industries are the most competitive and innovative in the world. They provide new economic opportunities and contribute to the successful production of manufacturing and agriculture in the United States and abroad.

| 2010           | 2019           |
|----------------|----------------|
| \$31.0 billion | \$43.3 billion |

#### Florida Services Exports





## Florida Services Exports

#### Florida Services Exports Support 305,600 Jobs

#### Florida Services Exports by Sector, 2019 (\$ millio