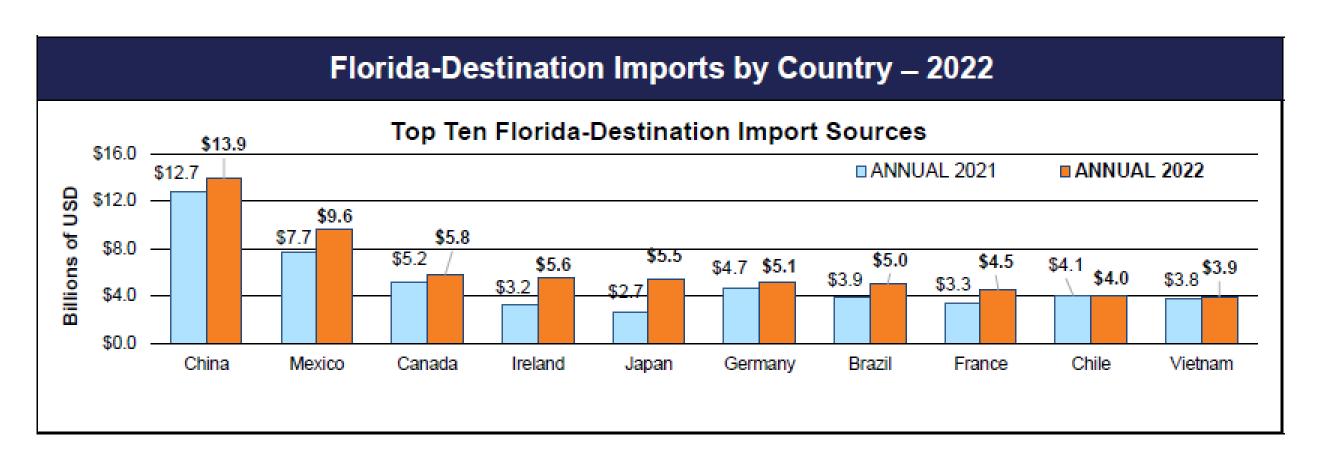

oreign direct and out-of-state investors interested in expanding/relocating to Florida





## How We Do It







## Florida Merchandise Trade



 Florida reached an all-time record of \$190 billion in two-way merchandise trade in 2022, growing by \$25.6 billion, an increase of 15.6%.
 The state's trade with the world has not only rebounded but grew by more than 40% since 2020.



 Merchandise exports gained 16.1%, increasing by \$12.1 billion to \$87 billion over 2021.
 Exports to Brazil alone of \$17.3 billion were almost as much as the next four countries combined.



 Merchandise imports saw growth of 15.2%, an increase of nearly \$13.6 billion to a record \$103 billion.
 Those imports were also 36% higher than 2020.



## Florida-Origin Exports







## Florida-Destination Imports







## Florida: Gateway to Latin America & the Caribbean



SELECT

## Florida Services Exports

### **Florida**

#### U.S. Services Supply the World

Florida has seen a rise in overall services exports since 2010, boosting state economic growth and jobs, and contributing to the overall U.S. services trade surplus of \$289 billion in 2019.

The U.S. services industries are the most competitive and innovative in the world. They provide new economic opportunities and contribute to the successful production of manufacturing and agriculture in the United States and abroad.

| 2010           | 2019           |
|----------------|----------------|
| \$31.0 billion | \$43.3 billion |

#### Florida Services Exports





## Florida Services Exports

#### Florida Services Exports Support 305,600 Jo